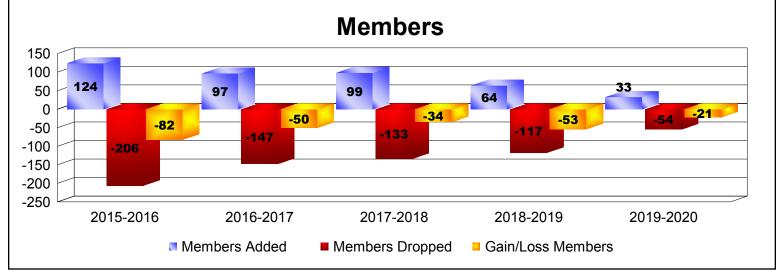

District 107 I As of December 2019 Cumulative

| Year      | New<br>Clubs | Dropped<br>Clubs | Gain/<br>Loss<br>Clubs | New<br>Members | Charter<br>Members | Reinstate<br>Members | Transfer<br>Members | Total<br>Member<br>Added | Total<br>Members<br>Dropped | Gain/<br>Loss<br>Members |
|-----------|--------------|------------------|------------------------|----------------|--------------------|----------------------|---------------------|--------------------------|-----------------------------|--------------------------|
| 2015-2016 | 2            | -1               | 1                      | 72             | 47                 | 1                    | 4                   | 124                      | -206                        | -82                      |
| 2016-2017 | 0            | -1               | -1                     | 78             | 1                  | 1                    | 17                  | 97                       | -147                        | -50                      |
| 2017-2018 | 1            | 0                | 1                      | 58             | 34                 | 4                    | 3                   | 99                       | -133                        | -34                      |
| 2018-2019 | 0            | 0                | 0                      | 50             | 5                  | 3                    | 6                   | 64                       | -117                        | -53                      |
| 2019-2020 | 0            | -2               | -2                     | 27             | 0                  | 0                    | 6                   | 33                       | -54                         | -21                      |
| Average   | 1            | -1               | 0                      | 57             | 17                 | 2                    | 7                   | 83                       | -131                        | -48                      |