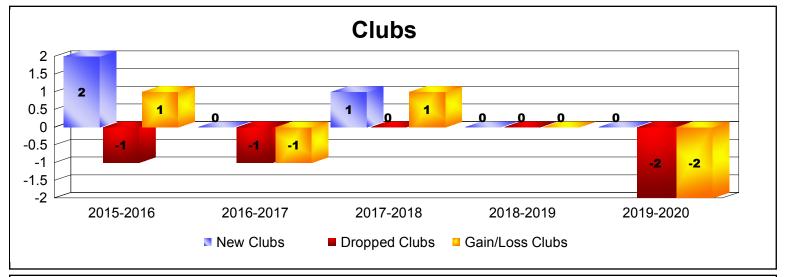

District 107 I As of December 2019 Cumulative

| Year      | New<br>Clubs | Dropped<br>Clubs | Gain/<br>Loss<br>Clubs | New<br>Members | Charter<br>Members | Reinstate<br>Members | Transfer<br>Members | Total<br>Member<br>Added | Total<br>Members<br>Dropped | Gain/<br>Loss<br>Members |
|-----------|--------------|------------------|------------------------|----------------|--------------------|----------------------|---------------------|--------------------------|-----------------------------|--------------------------|
| 2015-2016 | 2            | -1               | 1                      | 72             | 47                 | 1                    | 4                   | 124                      | -206                        | -82                      |
| 2016-2017 | 0            | -1               | -1                     | 78             | 1                  | 1                    | 17                  | 97                       | -147                        | -50                      |
| 2017-2018 | 1            | 0                | 1                      | 58             | 34                 | 4                    | 3                   | 99                       | -133                        | -34                      |
| 2018-2019 | 0            | 0                | 0                      | 50             | 5                  | 3                    | 6                   | 64                       | -117                        | -53                      |
| 2019-2020 | 0            | -2               | -2                     | 27             | 0                  | 0                    | 6                   | 33                       | -54                         | -21                      |
| Average   | 1            | -1               | 0                      | 57             | 17                 | 2                    | 7                   | 83                       | -131                        | -48                      |